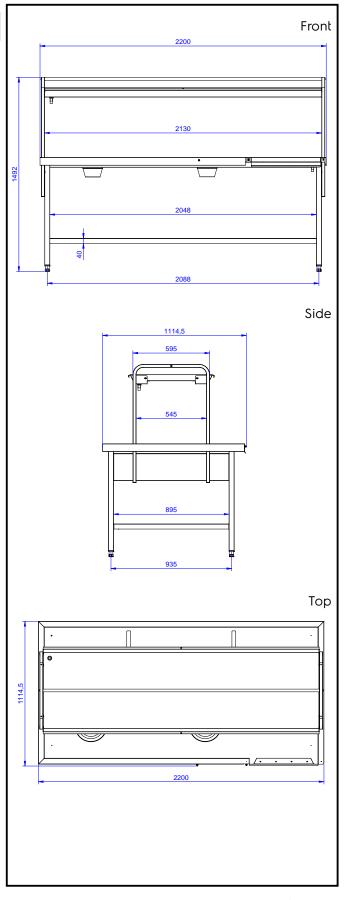

# **Key Information:**

External dimensions, Width:

865345 (BHST2211L)2200 mmExternal dimensions, Depth:1100 mmExternal dimensions, Height:1551 mmNet weight:19 kg

Handling System Sorting Table Left to Right, 2200x1100mm